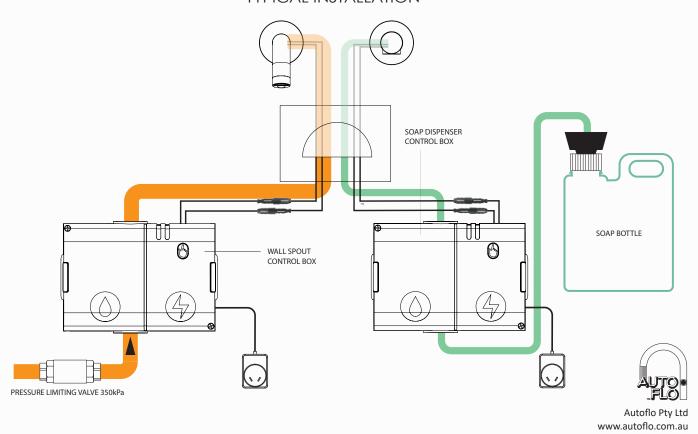

o Pty Ltd reserves the right to make changes without prior notice. All measurements shown are in millimetres.



# WALL SPOUT & SOAP DISPENSER

## ENGINEERED TO BE BETTER

MAINS POWER - WALL MOUNTED

#### WALL SPOUT



#### TECHNICAL SPECIFICATIONS

- TAP BODY Solid brass Gunmetal Grey
- OPERATING SUPPLY 9V Power Supply
- OPERATING PRESSURE 50 to 500kPa
- RUN TIME Continuous 2 minutes max.
- FLOW RATING WELS 6 star
- SOLENOID Latching/soft closing, brass body
- MAX TEMPERATURE 50°C

### SOAP DISPENSER



#### TECHNICAL SPECIFICATIONS

- OUTLET BODY Solid brass Gunmetal Grey
- OPERATING SUPPLY 6V Power Supply
- PRIMING FUNCTION button on control box
- DISPENSE TIME 1-2 seconds
- SOAP SUPPLY 1L or 5L bottle
- PUMP TYPE Peristaltic
- RECOMMENDED VISCOSITY 2000 MPa

#### TYPICAL INSTALLATION