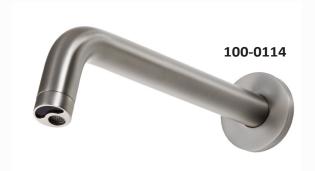

#### WALL SPOUT

#### TECHNICAL SPECIFICATIONS

- TAP BODY Solid brass Gunmetal Grey
- OPERATING SUPPLY 9V Power Supply
- OPERATING PRESSURE 50 to 500kPa
- RUN TIME Continuous 2 minutes max.
- FLOW RATING WELS 6 star
- SOLENOID Latching/soft closing, brass body
- MAX TEMPERATURE 50°C