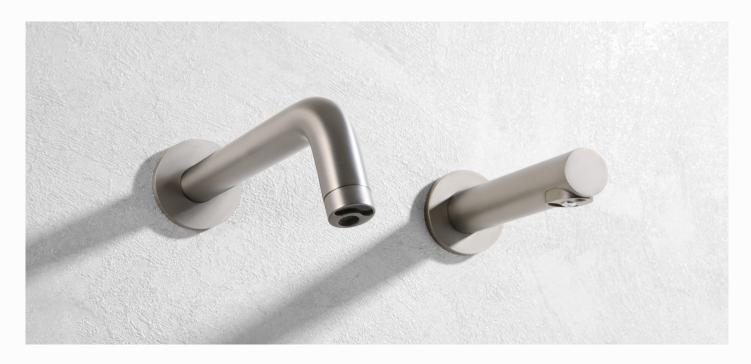

# WALL SPOUT & SOAP DISPENSER

## ENGINEERED TO BE BETTER

MAINS POWER - WALL MOUNTED

The Australian designed and assembled, *Autoflo Wall Spout & Soap Dispenser Ensemble* - Mains Power is suitable for a range of hand washing applications, particularly in high-end public commercial areas that experience high traffic and therefore high usage, meaning conservation of water is of paramount importance. The 6-star WELS rating ensures hygienic bathroom environments for users, delivered economically and in an environmentally sensitive fashion. The sensor activation of both soap dispenser and tap outlet means the user has no need to touch fixtures, eliminating any potential cross-contamination.

The robust construction is complemented with an array of features ensuring consistent performance. The ability to self-range to its environment, the smart washing feature, and in particular, longer than usual sensor tap - ensuring outlet is positioned well over the basin, are some of what sets this ensemble apart from anything else on the market.

Elevate your public bathroom areas with the refined Autoflo Wall Spout & Soap Dispenser Ensemble.