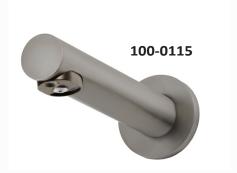

### SOAP DISPENSER

#### TECHNICAL SPECIFICATIONS

- OUTLET BODY Solid brass Gunmetal Grey
- OPERATING SUPPLY 6V Power Supply
- PRIMING FUNCTION button on control box
- DISPENSE TIME 1-2 seconds
- SOAP SUPPLY 1L or 5L bottle
- PUMP TYPE Peristaltic
- RECOMMENDED VISCOSITY 2000 MPa