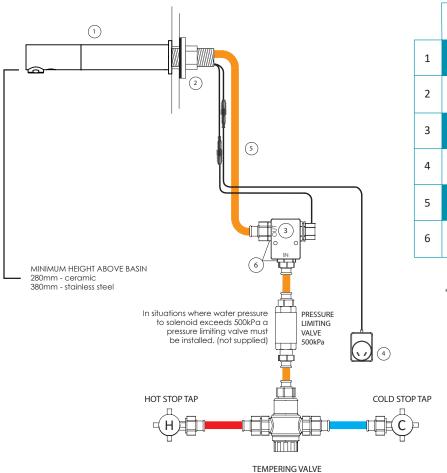

## TYPICAL INSTALLATION

## COMPONENTS SUPPLIED

|   | Item Code | Description                     |
|---|-----------|---------------------------------|
| 1 | 300-5120  | S38 Wall - Std body with sensor |
| 2 | 300-5122  | S38 Wall mounting kit           |
| 3 | 300-1133  | 6V Solenoid Valve               |
| 4 | 300-0208  | 12V Power Pack                  |
| 5 | 600-0147  | M10 to ½"BSP flex 500mm (1)     |
| 6 | 600-0133  | ½" BSP M/M nipple C/P (2)       |