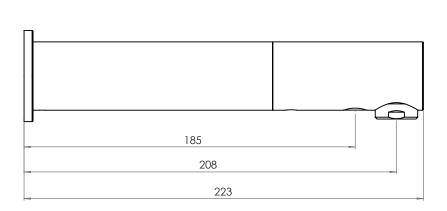

ty to self-range to its environment, the hygienic self-flush performed every 24 hours, the capability for multiple tap installations from one power source, coupled with its sleek design are just some of what sets the *AutoAqua* S38 Wall - Std Mains Power Sensor Tap apart from similar models in the market..

### **FEATURES**

- Operating range self-initialisation
- Accessories available for multiple tap installations from one power source
- Spray type flow controller for economical water usage
- Auto Hygienic Self Flush every 24-72 hours
- Dual stage water filters to avoid solenoid blockages
- Optional remote control for adjustment from factory settings
- Available with different flow control options with economical, regular, and healthcare.



Order Code: 100-0194

### TYPICAL DIMENSIONS











# ENGINEERED TO BE BETTER

MAINS POWER SENSOR TAP - WALL MOUNTED

## TECHNICAL SPECIFICATIONS

- TAP BODY Solid brass chrome plated
- SENSOR RANGE 120mm factory set
- OPERATING SUPPLY 12v Power Pack
- OPERATING PRESSURE 50 to 500kPa
- RUN TIME Continuous 2 minutes max.
- SOLENOID Latching/soft closing
- MAX TEMPERATURE 50°C







## TYPICAL INSTALLATION



## COMPONENTS SUPPLIED

|   | Item Code | Description                     |
|---|-----------|---------------------------------|
| 1 | 300-5120  | S38 Wall - Std body with sensor |
| 2 | 300-5122  | S38 Wall mounting kit           |
| 3 | 300-1133  | 6V Solenoid Valve               |
| 4 | 300-0208  | 12V Power Pack                  |
| 5 | 600-0147  | M10 to ½"BSP flex 500mm (1)     |
| 6 | 600-0133  | ½" BSP M/M nipple C/P (2