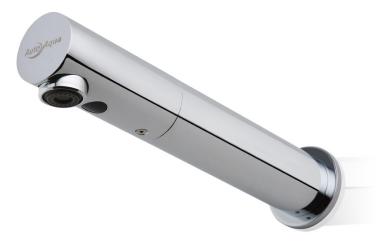

# ENGINEERED TO BE BETTER

MAINS POWER SENSOR TAP - WALL MOUNTED

The Australian designed and manufactured, *AutoAqua* S38 Wall - Std Mains Power Sensor Tap is suitable for a range of hand washing applications, particularly in public commercial areas that experience high traffic and therefore high usage, meaning conservation of water is of paramount importance. The 6-star WELS rating ensures hygienic bathroom environments for users, delivered economically and in an environmentally sensitive fashion.

The robust construction is complemented with an array of features ensuring consistent performance. The ability to self-range to its environment, the hygienic self-flush performed every 24 hours, the capability for multiple tap installations from one power source, coupled with its sleek design are just some of what sets the *AutoAqua* S38 Wall - Std Mains Power Sensor Tap apart from similar models in the market..