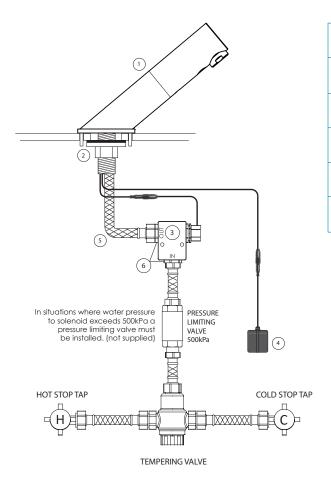

### TYPICAL INSTALLATION

### **COMPONENTS SUPPLIED**

|   | Item Code | Description                    |
|---|-----------|--------------------------------|
| 1 | 300-5119  | S38 Hob Angle body with sensor |
| 2 | 300-5121  | S38 Hob Angle mounting kit     |
| 3 | 300-1133  | 6V Solenoid Valve              |
| 4 | 300-0202  | 6V Battery Module              |
| 5 | 600-0147  | M10 to ½" BSP flex 500mm (1)   |
| 6 | 600-0133  | ½" BSP M/M nipple C/P (2)      |