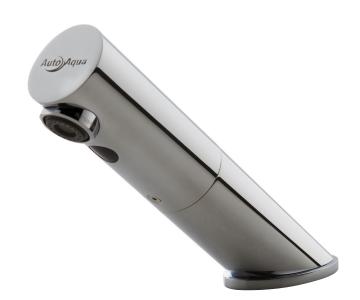

# ENGINEERED TO BE BETTER

BATTERY POWER SENSOR TAP - DECK MOUNTED

The Australian designed and manufactured, *AutoAqua* S38 Hob Angle - Std Battery Power Sensor Tap is suitable for a range of hand washing applications, particularly in public commercial areas that experience high traffic and therefore high usage, meaning conservation of water is of paramount importance. The 6-star WELS rating ensures hygienic bathroom environments for users, delivered economically and in an environmentally sensitive fashion.

The robust construction is complemented with an array of features ensuring consistent performance. The ability to self-range to its environment, the hygienic self-flush performed every 24 hours, the extra long life battery module, coupled with its sleek design are just some of what sets the *AutoAqua* S38 Angle Hob - Std Battery Power Sensor Tap apart from other similar models on the market.