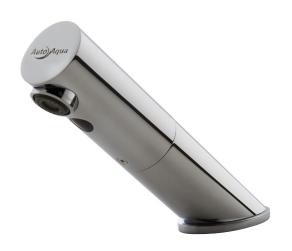

# ENGINEERED TO BE BETTER

BATTERY POWER SENSOR TAP - DECK MOUNTED

The Australian designed and manufactured, *AutoAqua* S38 Hob Angle - Std Battery Power Sensor Tap is suitable for a range of hand washing applications, particularly in public commercial areas that experience high traffic and therefore high usage, meaning conservation of water is of paramount importance. The 6-star WELS rating ensures hygienic bathroom environments for users, delivered economically and in an environmentally sensitive fashion.

The robust construction is complemented with an array of features ensuring consistent performance. The ability to self-range to its environment, the hygienic self-flush performed every 24 hours, the extra long life battery module, coupled with its sleek design are just some of what sets the *AutoAqua* S38 Angle Hob - Std Battery Power Sensor Tap apart from other similar models on the market.