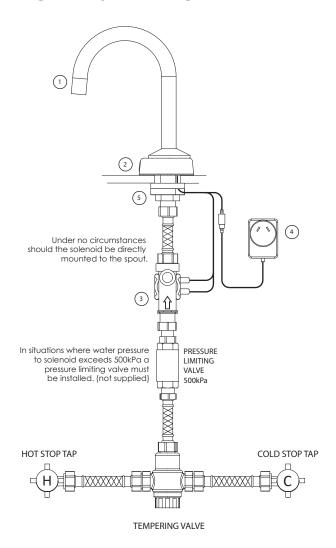

### TYPICAL INSTALLATION

### **COMPONENTS SUPPLIED**

|   | Item Code | Description           |
|---|-----------|-----------------------|
| 1 | 300-0180  | Gooseneck Spout       |
| 2 | 300-0181  | Basin mount sensor    |
| 3 | 300-0177  | 12V AC Solenoid Valve |
| 4 | 300-0124  | 22V Power Pack        |
| 5 | 300-3026  | Sensor mounting kit   |