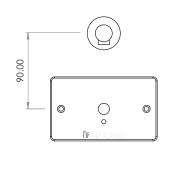

### TYPICAL DIMENSIONS

TYPICAL INSTALLATION

#### **Specifications**

Sensor Type: Infrared Detection Range: 140mm (factory set) Max Flow TIme: 120 sec. (factory set) Solenoid Type: Latching type with strainer Working Pressure: 100-500kPA Plate Finish: Bright Chrome with Bevelled edges Self Flushing: Every 24h (factory set) Flushing Time: 30 sec (factory set) Water Proof: IP 65 Supply: 12v DC transformer Sensor Dimensions: 125 x 75mm