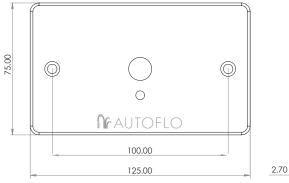

#### **Specifications**

Sensor Type: Infrared Detection Range: 140mm (factory set) Max Flow TIme: 120 sec. (factory set) Solenoid Type: Latching type with strainer Working Pressure: 100-500kPA Plate Finish: Bright Chrome with Bevelled edges Self Flushing: Every 24h (factory set) Flushing Time: 30 sec (factory set) Water Proof: IP 65 Supply: 12v DC transformer Sensor Dimensions: 125 x 75mm

### TYPICAL DIMENSIONS

TYPICAL INSTALLATION