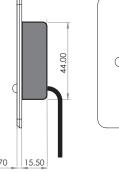

The unit is fully waterproof, rated to IP65, suitable for installation in wet areas. The low profile of the sensor, at less than 19mm overall allows the sensor to be mounted in the most confined of wall cavities.

### TYPICAL DIMENSIONS

TYPICAL INSTALLATION