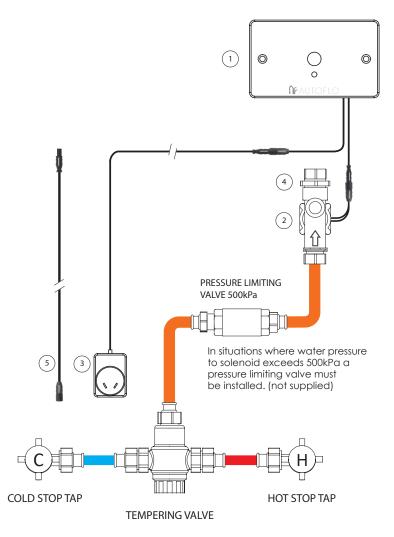

### TYPICAL DIMENSIONS

TYPICAL INSTALLATION

### COMPONENTS SUPPLIED

|   | PART NUMBER | DESCRIPTION             |
|---|-------------|-------------------------|
| 1 | 300-0165    | Wall Sensor             |
| 2 | 300-0199    | Latching Solenoid Valve |
| 3 | 300-0208    | Power Pack 12V          |
| 4 | 600-0133    | 1/2″ nipple             |
| 5 | 600-0148    | 500mm extension cable   |