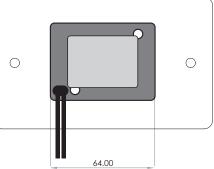

ll Sensor WAVE ON/WAVE OFF Panel Kit (no spout supplied)

#### **Specifications**

Sensor Type: Infrared Detection Range: 140mm (factory set) Max Flow TIme: 120 sec. (factory set) Solenoid Type: Latching type with strainer Working Pressure: 100-500kPA Plate Finish: Bright Chrome with Bevelled edges Self Flushing: Every 24h (factory set) Flushing Time: 30 sec (factory set) Water Proof: IP 65 Supply: 12v DC transformer Sensor Dimensions: 125 x 75mm



Every effort is made to ensure specifications are correct at the time of printing. Autoflo Pty Ltd reserves the right to make changes without prior notice. All measurements shown are in millimetres.

WWW.AUTOFLO.COM.AU

# AUTOFLO

## WALL MOUNT ON/OFF

HEALTH CARE SERIES

MAINS POWER SENSOR PLATE - WAVE ON/WAVE OFF

### TYPICAL DIMENSIONS







TYPICAL INSTALLATION

### SUGGESTED SENSOR LOCATION



### COMPONENTS SUPPLIED

|   | PART NUMBER | DESCRIPTION             |
|---|-------------|-------------------------|
| 1 | 300-0165    | Wall Sensor             |
| 2 | 300-0199    | Latching Solenoid Valve |
| 3 | 300-0208    | Power Pack 12V          |
| 4 | 600-0133    | 1/2″ nipple             |
| 5 | 600-0148    | 500mm extension cable   |



DESIGNED AND MANUFACTURED IN AUSTRALIA TO WORLD STANDARD