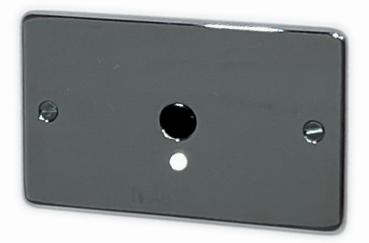

### HEALTH CARE SERIES

MAINS POWER SENSOR PLATE - WAVE ON/WAVE OFF

The Australian designed and manufactured, **Autoflo Wall Mount ON/OFF**, is designed to be used in conjunction with gooseneck and straight wall mount spouts and is intended to meet the requirements of hospitals, health care facilities and other critical areas. The sensor is microprocessor controlled incorporating features commonly required by these critical facilities.

#### WALL WAVE ON/WAVE OFF

100-0123 Chrome Plated Wall Sensor WAVE ON/WAVE OFF Panel Kit (no spout supplied)

#### **Specifications**

Sensor Type: Infrared Detection Range: 140mm (factory set) Max Flow TIme: 120 sec. (factory set) Solenoid Type: Latching type with strainer Working Pressure: 100-500kPA Plate Finish: Bright Chrome with Bevelled edges Self Flushing: Every 24h (factory set) Flushing Time: 30 sec (factory set) Water Proof: IP 65 Supply: 12v DC transformer Sensor Dimensions: 125 x 75mm