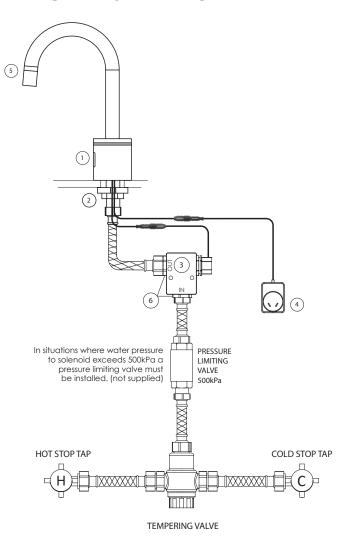

### TYPICAL INSTALLATION

### **COMPONENTS SUPPLIED**

|   | Item Code | Description                |
|---|-----------|----------------------------|
| 1 | 300-5108  | Gooseneck Glow sensor body |
| 2 | 300-3025  | Unit mounting kit          |
| 3 | 300-1133  | 6V Solenoid Valve          |
| 4 | 300-0225  | 9V Power Pack              |
| 5 | 300-0160  | Gooseneck Spout - 120mm    |
| 6 | 600-0133  | ½" BSP M/M nipple C/P (2)  |