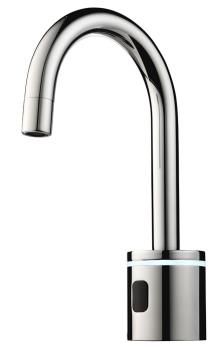

# GOOSENECK-GLOW

# ENGINEERED TO BE BETTER

MAINS POWER SENSOR TAP - DECK MOUNTED

The Australian designed and manufactured, **Autoflo Gooseneck-Glow** Mains Power Sensor Tap delivers pre-mixed water for hand washing applications, particularly in the food service, public facilities, hospitality, health and recreation industries and any application where a striking bathroom feature is as important as cross-contamination prevention and water savings.

The contemporary form is complemented with a host of features ensuring consistent performance. The intelligent sensor which self-ranges to its environment, controls maximum flow time, delivers the hygienic self-flush every 24 hours for bacteria control are just some of the features that set the **Autoflo Gooseneck-Glow** Mains Power Sensor Tap apart from other similar products on the market.

### **FEATURES**

- Infra-red Sensor self-ranging
- Designed for multiple tap installations from one power source
- Illuminated light ring creates unique bathroom ambience
- Simple installation
- Bacteria Preventing Self Flush every 24 hrs
- Dual stage water filters with removable basket to avoid solenoid blockages
- Optional remote control for adjustment from factory settings