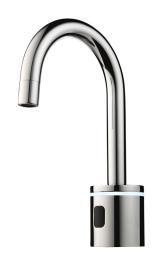

# GOOSENECK-GLOW

# ENGINEERED TO BE BETTER

MAINS POWER SENSOR TAP - DECK MOUNTED

The Australian designed and manufactured, **Autoflo Gooseneck-Glow** Mains Power Sensor Tap delivers pre-mixed water for hand washing applications, particularly in the food service, public facilities, hospitality, health and recreation industries and any application where a striking bathroom feature is as important as cross-contamination prevention and water savings.

The contemporary form is complemented with a host of features ensuring consistent performance. The intelligent sensor which self-ranges to its environment, controls maximum flow time, delivers the hygienic self-flush every 24 hours for bacteria control are just some of the features that set the **Autoflo Gooseneck-Glow** Mains Power Sensor Tap apart from other similar products on the market.