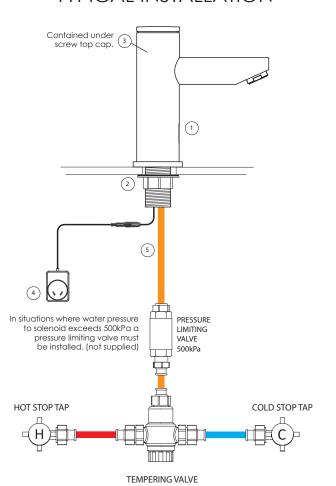

## TYPICAL INSTALLATION

# COMPONENTS SUPPLIED

|   | Item Code | Description                  |
|---|-----------|------------------------------|
| 1 | 300-5100  | Pillar body with sensor      |
| 2 | 300-0219  | Heavy Duty Nut (with washer) |
| 3 | 600-0117  | 6V Solenoid Valve            |
| 4 | 300-0208  | 12V Power Pack               |
| 5 | 600-0147  | M10 to ½"BSP flex 500mm (1)  |