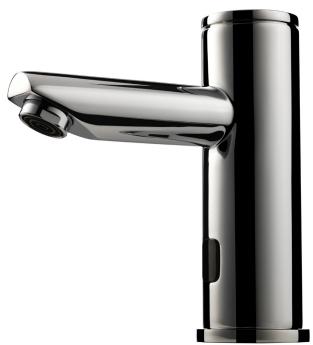

# ENGINEERED TO BE BETTER

MAINS POWER SENSOR TAP - DECK MOUNTED

The Australian designed and manufactured, **Autoflo Pillar-Std** Mains Power Sensor Tap is suitable for a wide range of applications ranging from public commercial areas such as recreation and shopping centres, to private commercial bathrooms, through to hospitals, health facilities, and any application where hygiene and water savings are a priority.

The robust construction is complemented with an array of features ensuring consistent performance. The ability to self-range to its environment, the hygienic self-flush performed every 24 hours for bacteria control, the capability for multiple tap installations from one power source are just some of what sets the **Autoflo Pillar-Std** Mains Power Sensor Tap apart from other similar models on the market.