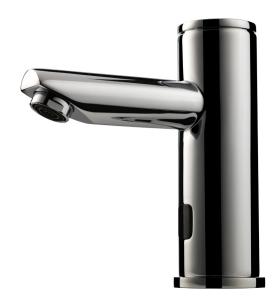

# PILLAR-STD-B

BATTERY POWER SENSOR TAP - DECK MOUNTED

The Australian designed and manufactured, **Autoflo Pillar-Std** Battery Power Sensor Tap is suitable for a wide range of applications ranging from public commercial areas such as recreation and shopping centres, to private commercial bathrooms, through to hospitals, health facilities, and any application where hygiene and water savings are a priority.

The robust construction is complemented with an array of features ensuring consistent performance. The ability to self-range to its environment, the hygienic self-flush performed every 24 hours for bacteria control, the capability for multiple tap installations from one power source are just some of what sets the **Autoflo Pillar-Std** Battery Power Sensor Tap apart from other similar models on the market.

### FEATURES

- Operating range self-initialisation
- Accessories available for multiple tap installations from one power source
- Robust design suitable for public and private installations
- Extremely simple installation
- Auto Hygienic Self Flush every 24 hours
- Multiple water flow options available for different applications
- Optional remote control for adjustment from factory settings