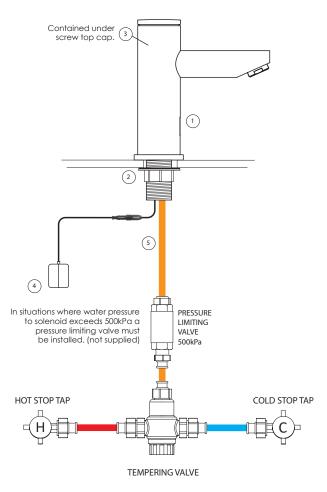

#### TYPICAL INSTALLATION

## COMPONENTS SUPPLIED

|   | Item Code | Description                                         |
|---|-----------|-----------------------------------------------------|
| 1 | 300-5100  | Pillar body with sensor                             |
| 2 | 300-0219  | Heavy Duty Nut (with washer)                        |
| 3 | 600-0117  | 6V Solenoid Valve                                   |
| 4 | 300-0202  | 6V CRP2 Battery Holder<br>(Battery supplied in box) |
| 5 | 600-0147  | M10 to ½" BSP flex 500mm (1)                        |