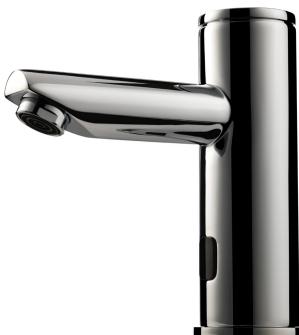

# PILLAR-STD-B

BATTERY POWER SENSOR TAP - DECK MOUNTED

The Australian designed and manufactured, **Autoflo Pillar-Std** Battery Power Sensor Tap is suitable for a wide range of applications ranging from public commercial areas such as recreation and shopping centres, to private commercial bathrooms, through to hospitals, health facilities, and any application where hygiene and water savings are a priority.

The robust construction is complemented with an array of features ensuring consistent performance. The ability to self-range to its environment, the hygienic self-flush performed every 24 hours for bacteria control, the capability for multiple tap installations from one power source are just some of what sets the **Autoflo Pillar-Std** Battery Power Sensor Tap apart from other similar models on the market.

### FEATURES

- Operating range self-initialisation
- Accessories available for multiple tap installations from one power source
- Robust design suitable for public and private installations
- Extremely simple installation
- Auto Hygienic Self Flush every 24 hours
- Multiple water flow options available for different applications
- Optional remote control for adjustment from factory settings